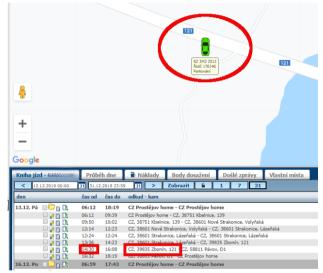

### NEWS – Enlargement of geocoding in the logbook and in the Dispatcher's sheet

We United the identification in the dispatcher's sheet with logbook.

#### Nástroje » Dispečerské nástroje » Stazka:

| <             | 13.12.2019 12:14  | 31 14.12.2         | 019 12:15 | 2 Zobra           | zit 🔒 🗷 🗷       |       |       |                |                |
|---------------|-------------------|--------------------|-----------|-------------------|-----------------|-------|-------|----------------|----------------|
|               | 3866448322        | ~                  |           |                   |                 |       |       |                |                |
| Číslo stazky  |                   |                    |           |                   |                 |       |       |                |                |
| zobrazit su   | irová data        |                    |           |                   |                 |       |       |                |                |
| 🗌 zobrazit gr | raf               |                    |           |                   |                 |       |       |                |                |
| 🗹 zobrazit ta | bulku výkonů      |                    |           |                   |                 |       |       |                |                |
| Stav tachom   | netru na začátku  | období 3           | 4952,00   |                   |                 |       |       |                |                |
| Stav tachom   | netru na konci ob | dobí 3             | 5254,00   |                   |                 |       |       |                |                |
| Počet ujetýc  | :h kilometrů celk | (em                | 302,00    |                   |                 |       |       |                |                |
| Celkem čerp   | ano PHM           |                    | 0,00      |                   |                 |       |       |                |                |
| · · · ·       |                   |                    |           |                   |                 |       |       |                |                |
|               |                   |                    |           |                   |                 |       |       |                |                |
|               | RZ I              | Datum od           | Da        | itum do           | Činnost         | Řidič | Číslo | Místo od       | Místo do       |
| :             | 3356185222        | 13.12.2019 14:30:5 | 55 13.    | .12.2019 14:30:55 | 😵 Jízda prázdná |       |       | CZ Zbonín, 121 | CZ Zbonín, 121 |