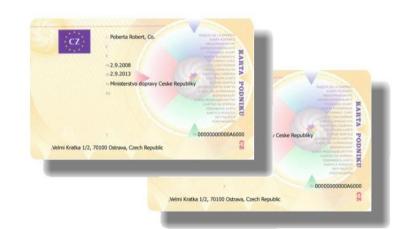

### NOTIFICATION - Checking the archiving of tachograph data

We would like to inform our clients, who have to paid checking the archiving of tachograph data and the archiving of drivers tachograph data that for archiving date is very important to send company card to our company.

Company card is connect with our servers and authorization in the vehicle is during your card.

All company can have more company cards.

The card issuer is the Ministry of transportation.

The second company card you can get in the same office like the card the first.