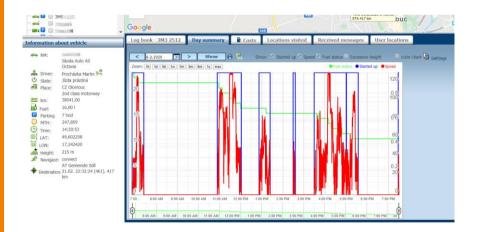

### NEWS – More modern charts

We would like to inform you that we change components of show charts.

Charts are now show by more modern technology because of it charts are work in the all internet viewer.

Informacion you can still show during our charts, for example "Day summary", where you see chart about using vehicles during the select day.