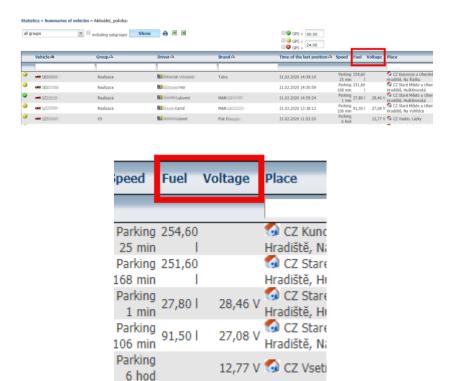

## NEWS – New columns in the statistic "Current position"

In the statistic "Current position", where you can show actual position of vehicles in the text listing we added two columns "Fuel" and "Voltage".

Statistics/Summaries of Vehicles/Current position.