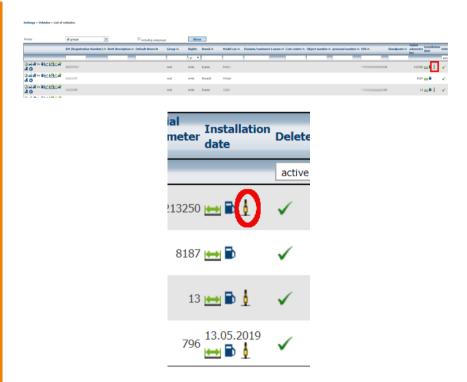

## NEWS- Information about connecting to D-8 connector

In the setting of vehicles now you see information about connecting to D-8 connector and you can evaluate data from digital tachograph.

In the column "Installation date" you can see also information about Vehicle fuel status and Vehicle km status or Vehicle driving hours status.

Settings/Vehicles/Vehicles