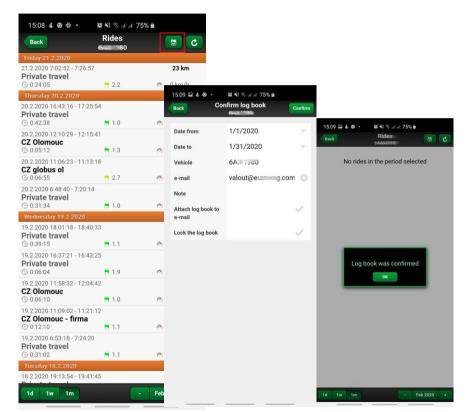

## NEWS— Confirmation of the log book in the mobile application

In the mobile application
WD MOBILE we added button
"Confirm log book".

Users can confirmate the log book from mobile app to boss that users agree with the logbook and they also can send the log book to e-mail and lock the log book.