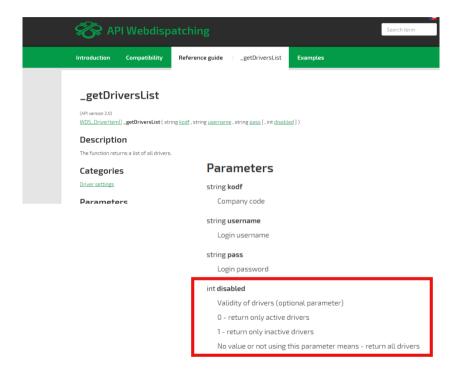

### NEWS – API functions

API function \_getDriversList a \_getDriversList2.

The "disabled" parameter was added to this specified function.

If you enter parameter disabled 0 - the function returns only the active drivers.

If you enter parameter disabled 1 - the function returns only the inactive drivers.

In case enter no value or not using any parameter means – return all drivers, regardless of their status.