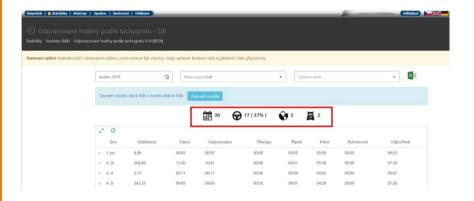

## NEWS – Hours worked in accordance to tachograph D-8

There are further improvements in new statistics – Summaries of drivers hours worked according to the tachograph D-8.

Newly, 4 icons can be seen, it offers you a quick review of a driver's rides in a given month.

#### These icons are:

- Total number of the days per month.
- Number of driven days in a given month and total percentage use.
- Number of countries in a given month.
- Number of vehicles used in a given month.