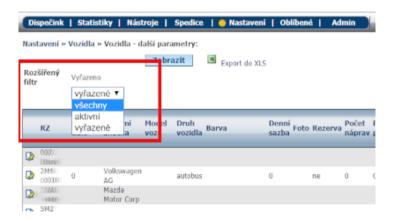

## NEWS – Filtering of Additional vehicle parameters overview

In Settings Tab – Vehicles – Vehicle – additional parameters you can now view inactive vehicles data.

We have added an overview filtering and you can choose whether you want to see a summary of the additional parameters for active, inactive or both kinds of vehicles.