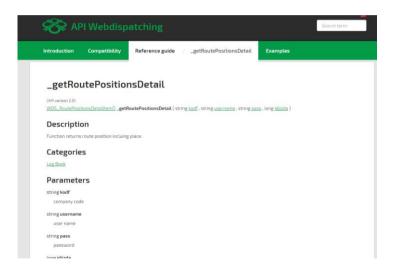

### NEWS - API functions

Api function \_getRoutePositionsDetail, which returns the specific points of the logbook, newly returns the value of KM also.