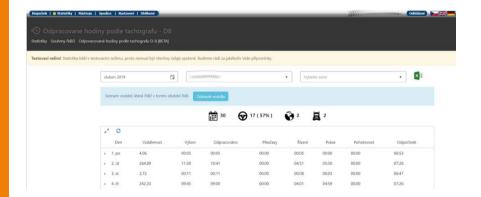

## NEWS – Hours worked in accordance to tachograph D-8

There are further improvements in new statistics – Summaries of drivers hours worked according to the tachograph D-8.

Newly, 4 icons can be seen, it offers you a quick review of a driver's rides in a given month.

#### These icons are:

- Total number of the days per month.
- Number of driven days in a given month and total percentage use.
- Number of countries in a given month.
- Number of vehicles used in a given month.