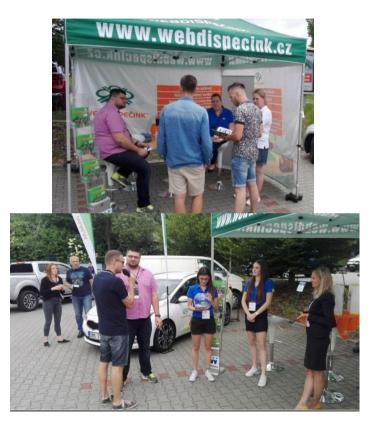

### EVENTS – Fleet Day Brno 2019

This year's TOUR de FLEET 2019 took place at Golf Resort Kaskáda in Kuřim on Thursday 6th of June 2019.

An attractive location between Kuřim and Brno offered presentation of both, car brand representatives and suppliers whose products help in fleet management. Of course, we could not miss it out.

We thank all our clients for visiting our stand.