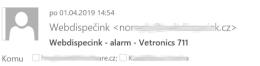

(i) Kliknutím sem stáhnete obrázky. Za účelem ochrany vašeho soukromí zabránila aplikace Outlook stažení některých obrázků v této zprávě.

Vozidlo Vetronics 711 prekrocilo povolenou rychlost 120 km/h. Rychlost vozidla je 134 km/h. Aktuální řidič Hana Villemová.

#### Zobrazit na mape...

Neodpovidejte prosim na tento e-mail. Je odeslan z automatizovaneho mailboxu, ktery neni monitorovan.