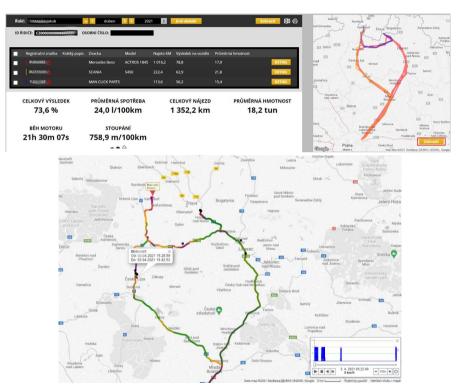

# NEWS - Perfect Drive - Detailed map

A new "Display" button has been added to the driver report to show a detailed map of a driver's journeys.

The driving route is plotted using the driving mode:

- green motorway
- orange between cities
- purple city
- · red other