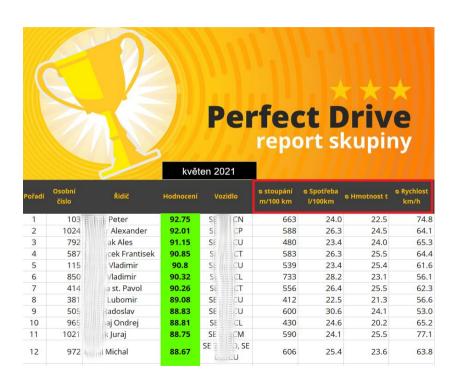

### NEWS - Perfect Drive - Columns added to the bulletin board

For drivers to be better informed, the columns below have been added to the Excel final driver ranking:

- Speed (km/h)
- Climbing (m/100 km)
- Consumption (I/100 km)
- Weight (t)