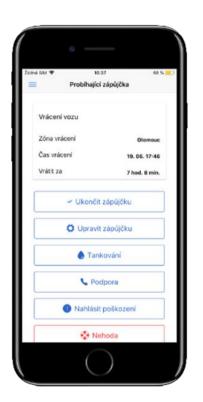

# NEWS - mobile application CAR SHARING OD EUROWAG

Would you like to cut costs through an optimal usage of all available vehicles, plus be sure that all your people will be wherever they are supposed to be in time?

When there is a low frequency of using any car by employees, Car Sharing is an ideal solution. Thus, the company does not have to own vehicles that woulh otherwise be very little used and can decrease their necessary costs (vehicle services, motorway stamps and so)

EUROWAG'S CAR SHARING is designed primarily for business "pool" vehicles.

# 7 REASONS TO USE THE CAR SHARING APPLICATION:

- ✓ Perfect overview of both free and reserved vehicles
- ✓ A simple booking process
- Navigation to the door of a particular car
- ✓ Hiring and returning the vehicle through the app
- ✓ Both unlock and lock the vehicle via Bluethoot
- Easy and quick to track down personal items forgotten in the car
- Reporting vehicle damage directly in application

# NEWS - mobile application CAR SHARING OD EUROWAG

SHARE VEHICLES EASILY, WITHOUT A KEY TRANSFER NEED AND SAVE THE COSTS ALSO!