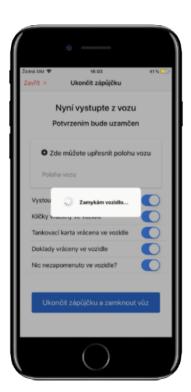

# 7 REASONS TO USE THE CAR SHARING APPLICATION:

- ✓ Perfect overview of both free and reserved vehicles
- ✓ A simple booking process
- Navigation to the door of a particular car
- ✓ Hiring and returning the vehicle through the app
- ✓ Both unlock and lock the vehicle via Bluethoot
- Easy and quick to track down personal items forgotten in the car
- Reporting vehicle damage directly in application

# NEWS - mobile application CAR SHARING OD EUROWAG

SHARE VEHICLES EASILY, WITHOUT A KEY TRANSFER NEED AND SAVE THE COSTS ALSO!