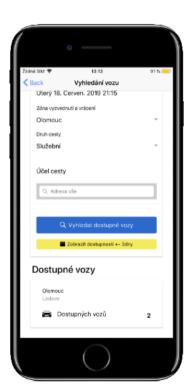

# 7 REASONS TO USE THE CAR SHARING APPLICATION:

- ✓ Perfect overview of both free and reserved vehicles
- ✓ A simple booking process
- Navigation to the door of a particular car
- ✓ Hiring and returning the vehicle through the app
- ✓ Both unlock and lock the vehicle via Bluethoot
- Easy and quick to track down personal items forgotten in the car
- Reporting vehicle damage directly in application