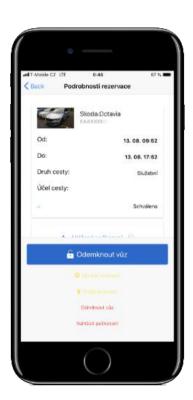

# 7 REASONS TO USE THE CAR SHARING APPLICATION:

- ✓ Perfect overview of both free and reserved vehicles
- ✓ A simple booking process
- Navigation to the door of a particular car
- ✓ Hiring and returning the vehicle through the app
- ✓ Both unlock and lock the vehicle via Bluethoot
- Easy and quick to track down personal items forgotten in the car
- Reporting vehicle damage directly in application

# NEWS - mobile application CAR SHARING OD EUROWAG

SHARE VEHICLES EASILY, WITHOUT A KEY TRANSFER NEED AND SAVE THE COSTS ALSO!