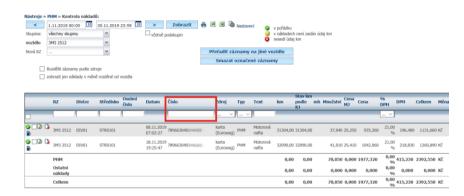

### NOVINKA - Nástroje - Kontrola nákladů

Do nástrojů "Kontrola nákladů" (Nástroje/PHM/Náklady) jsme přidali nový filtr – Číslo tankovací karty.

Nástroj Vám tedy nabízí rychlý pohled na zadané náklady v rámci firmy dle tankovacích karet.