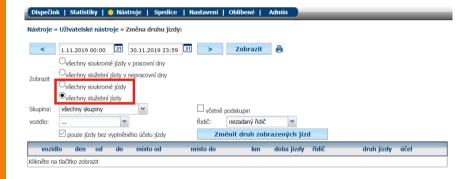

### NOVINKA – Nástroje – Změna druhu jízdy

Nástroj "Změna druhu jízdy" (Nástroje/Uživatelské nástroje/Změna druhu jízdy) jsme pro Vás vylepšili tak, abyste měli možnost vybírat také všechny soukromé a všechny služební jízdy a provádět jejich hromadnou úpravu.