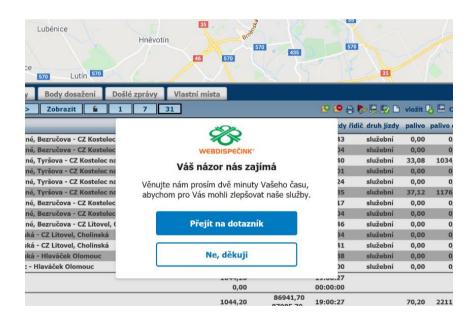

## UPOZORNĚNÍ – Dotazník pro zlepšení našich služeb

Upozorňujeme Vás, že se v systému Webdispečink zobrazuje okno s žádostí o vyplnění dotazníku.

Děkujeme Vám za vyplnění uvedeného dotazníku, který vede ke zlepšení našich služeb.